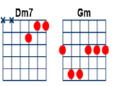

### [Dm]\*

[Dm]/// [Dm7]///
[A7]/// [Am7]///
[Dm]/// [Dm7]///
[Gm]/// [Gm7]///
[Dm]/ [C]/ [Bb]/ [Am]/