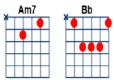

### [Dm]\*

[Dm]/// [Dm7]///
[A7]/// [Am7]///
[Dm]/// [Dm7]///
[Gm]/// [Gm7]///
[Dm]/ [C]/ [Bb]/ [Am]/