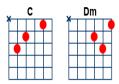

### [Dm]\*

[Dm]/// [Dm7]///
[A7]/// [Am7]///
[Dm]/// [Dm7]///
[Gm]/// [Gm7]///
[Dm]/ [C]/ [Bb]/ [Am]/