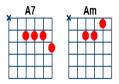

### [Dm]\*

[Dm]/// [Dm7]///
[A7]/// [Am7]///
[Dm]/// [Dm7]///
[Gm]/// [Gm7]///
[Dm]/ [C]/ [Bb]/ [Am]/